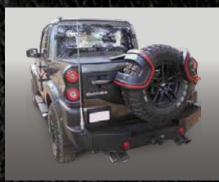

#### **EXTERIOR**

- Front Fascia with Aggressive and 3-Pod head lamps
- CRC steel front metal bumper with fog lamp
- Custom made head lamp bezel
- Bumper mounted towing rings
- Halogen projector lamps and Xenon projector lamps
- Deep dish alloy wheels
- Side scoops
- Custom paint job
- CRC steel rear metal bumper
- Dune lights on the top
- Functional snorkel
- Off-road ready upsize tyres with alloy wheels

- Front parking sensor with graphical display on the screen
- Reversing camera
- Spare wheel mounted on the rear door
- Spare wheel clad
- · Colour coordinated dashboard
- HUD Heads up display
- Motorised sunroof optional
- 4 speakers with boxes
- Under seat Sub-woofer
- Pure leather seat covers or PU options
- Central locking
- Stainless steel Exhaust twin pipes
- Cargo area cover with the FRP lid
- 2DIN panel with navigation