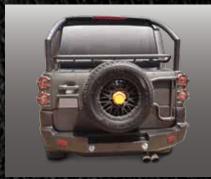

#### **BRUIT STYLING WITH DEPENDABILITY**

Scorpio Dark Horse combines superb capability, ruggedness and dependability with Bruit Styling in one. As assured in the city as it is out in the wilderness, the Scorpio Dark Horse vehicles are designed and built to travel. Scorpio Dark Horse can be customised on both the 2WD and 4WD Scorpio base vehicles. The Scorpio Dark Horse has all unique frontal looks not having anything in common with New Generation and Old Generation Scorpio from the front. It is equipped with a range of advanced features that are designed specifically for comfort, safety and style. Combining state-of-the art technology with superior comfort it is meant to dominate every other car or SUV on road each time you drive out in your Scorpio Dark Horse.

#### **EXTERIOR**

- Re-profiled stylish bodyline with 4- or 2-door option.
- Modified front bumper
- Custom made headlamp bezel
- Styled front Grille
- Bumper mounted towing rings
- Halogen projector lamps
- Xenon projector lamps
- · Auxiliary lamps mounted on rear roll cage
- Bonnet scoop
- Twin pod tail lamps with jewellery style lens holders
- Functional snorkel
- Styled wheel arches with Allen head screws
- Robust side cladding
- Concept matching alloy wheels with all terrain or off-roading tyres

- Leather upholstery in leather combination
- Colour coded interiors
- Modified dash bezels in matt finish
- · Custom-built door trims in black with tint
- Cargo bay treatment
- Modified centre switch plate
- 1DIN or 2DIN MP3 head unit with USB port
- Inner linings for all interior trims
- Carpet and moulded matts
- Twin pod armrest-cum-storage area
- Android-based mood lighting or fixed colour mood lighting with ceiling area coverage