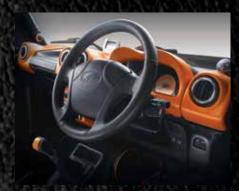

#### TAKE ON NATURE

The Wide Open Design on the Thar Buggy Chassis, gives you best of both worlds. The cross-over between a modified Thar trail rig, and a full tube buggy - that is what the Thar Buggy is. The Thar Buggy is customised along with 16-inch alloy or steel wheels, reverse and front side tow hooks, foglamps, a detachable black type of soft top and the 2 DIN sound system 4 speaker with the supplementary audio jack, the steering wheel controls and CD player.

- Reverse camera with screen
- 2DIN stereo with navigation
- Marine speakers optional
- · Android-based Mood Lighting
- Upholstery in PU or Genuine Leather with laminated carpet
- 3D matt on the floor
- Stainless Steel Exhaust pipe