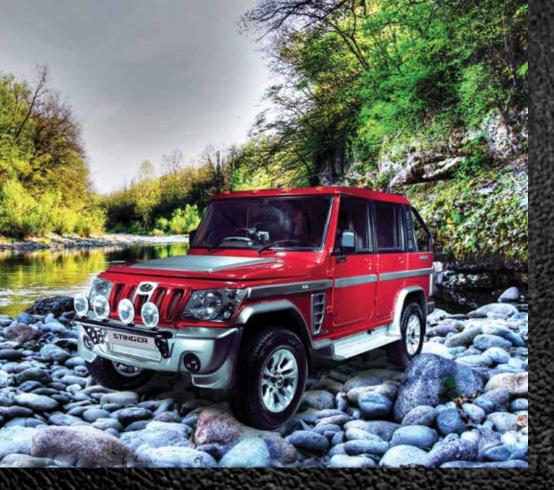

#### **EXTERIOR CUSTOMISING OPTIONS**

If looking to customise the external look from other factory vehicles, there are various ways to do this. Starting from custom paint job buyers can give their Mahindra vehicles a distinctive appearance by changing external configuration, shape, styling, add-ons, alloy rims, tyres, custom Grille, headlamps and tail lights, front and rear bumpers. Mahindra Customisation can offer to add Adventure quotient to the vehicle with Roll Bars, Rock Sliders, Bull Bars, Range of Canopies, FRP Hard Top, Snorkel, Winch, Super Skeleton Roll Cage, Body Elevation, Fog Lamps.

#### **EXTERIOR**

- Stainless steel or Powder coated custom-built Front bull bar, side guards and roll cage
- Restyled front fascia and fenders
- Custom-built wheel arches, side scoops, tail lamp bezel and rear bumper
- Custom paint job High Gloss Metallic, Solids, Matt Finish paint options
- Hawk eye front Grille
- Powerful front fog lights
- Off road tyres and alloys