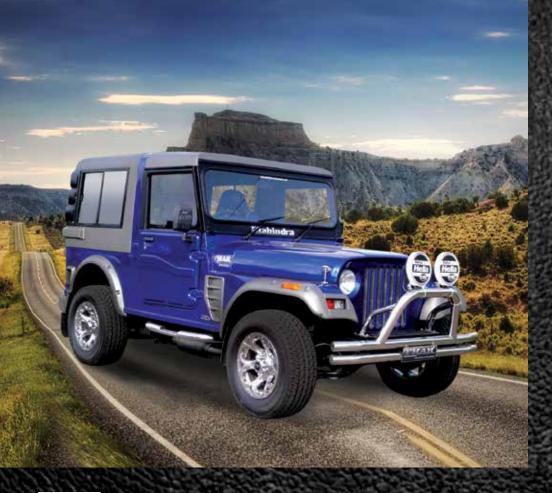

#### STYLED TO OFF-ROAD

THAR is a special purpose off-road vehicle that has got a rich heritage and cult appeal. From being the guardian of our borders to building remote parts of the nation, THAR's predecessors have done it all. THAR CRDe is tough as nail. THAR can go where most would dread to tread. While being tough on the outside it's got A/C and power steering that makes it an everyday car for those who have SUV's running in their blood.

#### **EXTERIOR**

- Tall and square overall stance
- Tough and Mean front Grille with sink-in Head lamps
- High Intensity Fog lamps for Highway and Jungle Safari
- CRC Steel Front Bumper with Bull bar and Rear bumper
- Night Cutter white glow headlights
- · Macho wheel arches
- Wide angle ORVM
- Wide Bonnet scoop
- Exterior Roll cage
- · Functional snorkel
- Farmers jack optional
- Tough off-roading tyres and alloys
- Winch optional
- Trailer ready Rear bumper and towing hook
- Dune Lights optional

- Genuine Leather wrapped Instrument panel and steering wheel
- PU or Genuine Leather Upholstery
- Wider seats with Lumbar support and Armrests
- 1DIN or 2DIN MP3 head unit with Speaker boxes
- Front facing individual seats with side folding feature
- Navigation unit integrated on Instrument panel
- Premium White LED dome lamps
- Washable Roof interiors
- Android-based Mood lighting optional
- GPS Vehicle Tracker for those who want their near and dear ones to know their adventure footprints online.
- Synthetic premium floor carpet