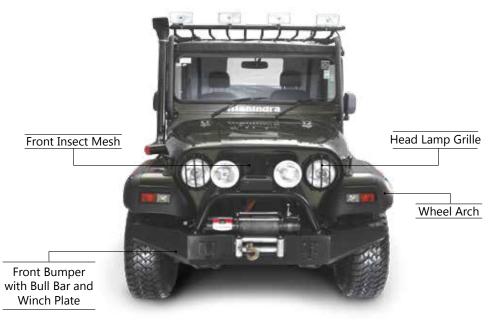

#### **EXTERIOR CUSTOMISING OPTIONS**

If looking to customise the external look from other factory vehicles, there are various ways to do this. Starting from custom paint job buyers can give their Mahindra vehicles a distinctive appearance by changing external configuration, shape, styling, add-ons, alloy rims, tyres, custom Grille, headlamps and tail lights, front and rear bumpers. Mahindra Customisation can offer to add Adventure quotient to the vehicle with Roll Bars, Rock Sliders, Bull Bars, Range of Canopies, FRP Hard Top, Snorkel, Winch, Super Skeleton Roll Cage, Body Elevation, Fog Lamps.

#### **EXTERIOR**

- Tall and square overall stance
- Tough and Mean front Grille with sink-in Head lamps
- High Intensity Fog lamps for Highway and Jungle Safari
- CRC Steel Front Bumper with Bull bar and Rear bumper
- Night Cutter white glow headlights
- · Macho wheel arches
- Wide angle ORVM
- Wide Bonnet scoop
- Exterior Roll cage
- · Functional snorkel
- Farmers jack optional
- Tough off-roading tyres and alloys
- Winch optional
- Trailer ready Rear bumper and towing hook
- Dune Lights optional