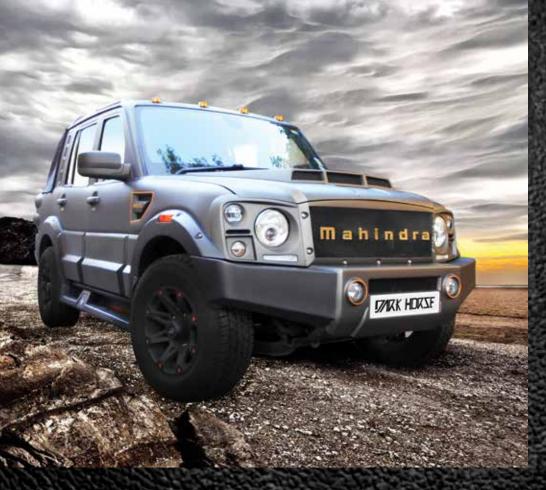

#### **BRUIT STYLING WITH DEPENDABILITY**

Scorpio Dark Horse combines superb capability, ruggedness and dependability with Bruit Styling in one. As assured in the city as it is out in the wilderness, the Scorpio Dark Horse vehicles are designed and built to travel. Scorpio Dark Horse can be customised on both the 2WD and 4WD Scorpio base vehicles. The Scorpio Dark Horse has all unique frontal looks not having anything in common with New Generation and Old Generation Scorpio from the front. It is equipped with a range of advanced features that are designed specifically for comfort, safety and style. Combining state-of-the art technology with superior comfort it is meant to dominate every other car or SUV on road each time you drive out in your Scorpio Dark Horse.

#### **EXTERIOR**

- Re-profiled stylish bodyline with 4- or 2-door option.
- Modified front bumper
- Custom made headlamp bezel
- Styled front Grille
- Bumper mounted towing rings
- Halogen projector lamps
- Xenon projector lamps
- · Auxiliary lamps mounted on rear roll cage
- Bonnet scoop
- Twin pod tail lamps with jewellery style lens holders
- Functional snorkel
- Styled wheel arches with Allen head screws
- Robust side cladding
- Concept matching alloy wheels with all terrain or off-roading tyres

- Leather upholstery in leather combination
- Colour coded interiors
- Modified dash bezels in matt finish
- · Custom-built door trims in black with tint
- Cargo bay treatment
- Modified centre switch plate
- 1DIN or 2DIN MP3 head unit with USB port
- Inner linings for all interior trims
- Carpet and moulded matts
- Twin pod armrest-cum-storage area
- Android-based mood lighting or fixed colour mood lighting with ceiling area coverage