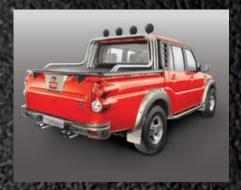

#### STYLED TO OFF-ROAD

Introducing the ultimate 4X4 vehicle that's a 10 upon 10 on style—The Thar Adventure Soft Top. This customised vehicle is based on the rugged and proven off-roader, the Thar. With its signature front Grille and custom-built bull bar and wheel arches, the Thar Adventure makes a statement even on the toughest terrain. While the luxurious leather wrapped interiors and a powerful 2DIN audio system ensure you always travel in style. Whether you're on the road, or far from it.

#### **EXTERIOR**

- Stainless steel or Powder coated custom-built Front bull bar, side guards and roll cage
- Restyled front fascia and fenders
- Custom-built wheel arches, side scoops, tail lamp bezel and rear bumper
- Custom paint job High Gloss Metallic, Solids, Matt Finish paint options
- Hawk eye front Grille
- Powerful front fog lights
- Off road tyres and alloys

- PU or Pure Leather upholstery in combination colours matching exterior body colours
- · Custom-built door trims
- Cargo bay treatment
- 1DIN or 2DIN MP3 head unit with Speaker boxes
- Carpet and Genuine Matt
- Colour coded IP, with or without leather wrapping