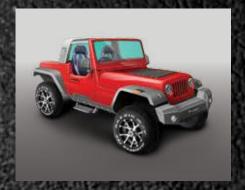

#### TAKE ON NATURE

The Wide Open Design on the Thar Buggy Chassis, gives you best of both worlds. The cross-over between a modified Thar trail rig, and a full tube buggy - that is what the Thar Buggy is. The Thar Buggy is customised along with 16-inch alloy or steel wheels, reverse and front side tow hooks, foglamps, a detachable black type of soft top and the 2 DIN sound system 4 speaker with the supplementary audio jack, the steering wheel controls and CD player.

#### **EXTERIOR**

- Stylish Front Grille
- Flared side fender
- CRC steel Front Metal Bumper
- Customized Doors with inset Hinges
- Off-road tyres
- 16-inch alloy rims and high aspect ratio tyres, deep dish
- Boxy bonnet latches
- Customized wider Bonnet
- Bonnet clad
- Side foot step cum Rock slider
- Sharp LED Tail Lamps
- Projector Head Lamps
- Customized roll over bar
- Body lift spacer
- Carbon fibre Rear suspension springs
- CRC steel rear Bumper
- Tow away Trailer Hook
- Quick release Canopy
- Net on the rear, foldable downwards
- Customized door handles

- Reverse camera with screen
- 2DIN stereo with navigation
- Marine speakers optional
- · Android-based Mood Lighting
- Upholstery in PU or Genuine Leather with laminated carpet
- 3D matt on the floor
- Stainless Steel Exhaust pipe