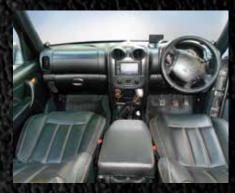

#### **BRUIT STYLING WITH DEPENDABILITY**

Scorpio Dark Horse combines superb capability, ruggedness and dependability with Bruit Styling in one. As assured in the city as it is out in the wilderness, the Scorpio Dark Horse vehicles are designed and built to travel. Scorpio Dark Horse can be customised on both the 2WD and 4WD Scorpio base vehicles. The Scorpio Dark Horse has all unique frontal looks not having anything in common with New Generation and Old Generation Scorpio from the front. It is equipped with a range of advanced features that are designed specifically for comfort, safety and style. Combining state-of-the art technology with superior comfort it is meant to dominate every other car or SUV on road each time you drive out in your Scorpio Dark Horse.

#### **EXTERIOR**

- Re-profiled stylish bodyline with 4- or 2-door option.
- Modified front bumper
- Custom made headlamp bezel
- Styled front Grille
- Bumper mounted towing rings
- Halogen projector lamps
- Xenon projector lamps
- · Auxiliary lamps mounted on rear roll cage
- Bonnet scoop
- Twin pod tail lamps with jewellery style lens holders
- Functional snorkel
- Styled wheel arches with Allen head screws
- Robust side cladding
- Concept matching alloy wheels with all terrain or off-roading tyres

- Leather upholstery in leather combination
- Colour coded interiors
- Modified dash bezels in matt finish
- · Custom-built door trims in black with tint
- Cargo bay treatment
- Modified centre switch plate
- 1DIN or 2DIN MP3 head unit with USB port
- Inner linings for all interior trims
- Carpet and moulded matts
- Twin pod armrest-cum-storage area
- Android-based mood lighting or fixed colour mood lighting with ceiling area coverage