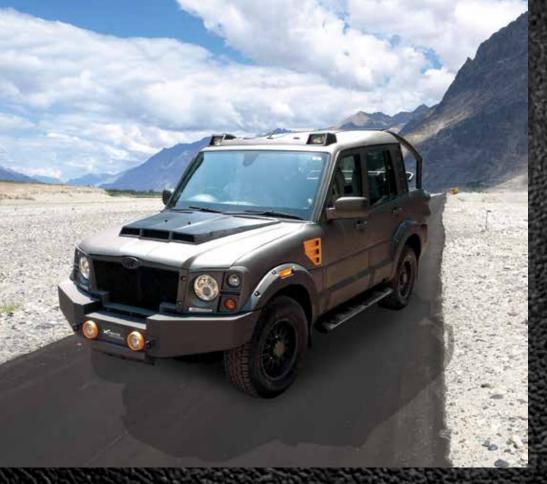

#### STYLED TO OFF-ROAD

THAR is a special purpose off-road vehicle that has got a rich heritage and cult appeal. From being the guardian of our borders to building remote parts of the nation, THAR's predecessors have done it all. THAR CRDe is tough as nail. THAR can go where most would dread to tread. While being tough on the outside it's got A/C and power steering that makes it an everyday car for those who have SUV's running in their blood.

#### **EXTERIOR**

- Tall and square overall stance
- Tough and Mean front Grille with sink-in Head lamps
- High Intensity Fog lamps for Highway and Jungle Safari
- CRC Steel Front Bumper with Bull bar and Rear bumper
- Night Cutter white glow headlights
- · Macho wheel arches
- Wide angle ORVM
- Wide Bonnet scoop
- Exterior Roll cage
- · Functional snorkel
- Farmers jack optional
- Tough off-roading tyres and alloys
- Winch optional
- Trailer ready Rear bumper and towing hook
- Dune Lights optional

- Genuine Leather wrapped Instrument panel and steering wheel
- PU or Genuine Leather Upholstery
- Wider seats with Lumbar support and Armrests
- 1DIN or 2DIN MP3 head unit with Speaker boxes
- Front facing individual seats with side folding feature
- Navigation unit integrated on Instrument panel
- Premium White LED dome lamps
- Washable Roof interiors
- Android-based Mood lighting optional
- GPS Vehicle Tracker for those who want their near and dear ones to know their adventure footprints online.
- Synthetic premium floor carpet