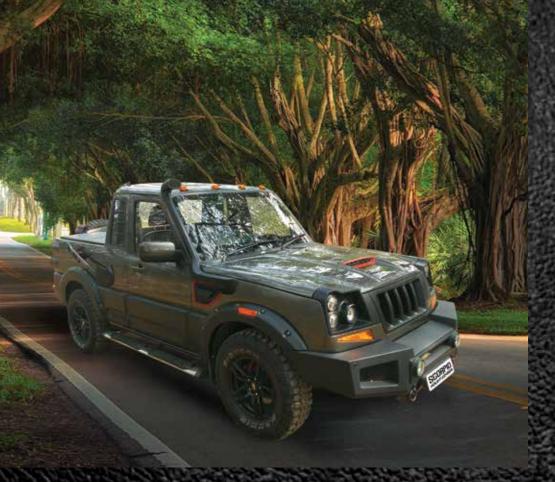

#### **EXTERIOR**

- Front Fascia with Aggressive and 3-Pod head lamps
- CRC steel front metal bumper with fog lamp
- Custom made head lamp bezel
- Bumper mounted towing rings
- Halogen projector lamps and Xenon projector lamps
- Deep dish alloy wheels
- Side scoops
- Custom paint job
- CRC steel rear metal bumper
- Dune lights on the top
- Functional snorkel
- Off-road ready upsize tyres with alloy wheels

#### **CLIMBING HEIGHTS**

Scorpio Mountaineer, the customised version of Scorpio 2WD or 4WD, comes packed with excitement and capability with adventure-ready vehicles like the best in class off-road-ready international brands. No matter who you are, there's a rugged Scorpio Mountaineer 4x4 ready to take you exploring. Its suspension—featuring high-performance shocks with rear advance multi-link based suspension —helps carry you over unforgiving terrain. And with a heavy duty CRC steel front bumper with built-in skid plate designed to protect things up front, this rugged body-on-frame SUV fears no trail. When you're an off-road legend, there's no need to shout out. Scorpio Mountaineer turns heads on the trail with its bold front Grille and unique 3-pod head lamp with 17-inch matteblack alloy wheels wrapped in aggressive all-terrain tyres. With the Mountaineer you can crawl through rocks, dirt and mud in style.

- Front parking sensor with graphical display on the screen
- Reversing camera
- Spare wheel mounted on the rear door
- Spare wheel clad
- · Colour coordinated dashboard
- HUD Heads up display
- Motorised sunroof optional
- 4 speakers with boxes
- Under seat Sub-woofer
- Pure leather seat covers or PU options
- Central locking
- Stainless steel Exhaust twin pipes
- Cargo area cover with the FRP lid
- 2DIN panel with navigation

<sup>\*</sup> Above customisation can be done for any variant of base vehicle.