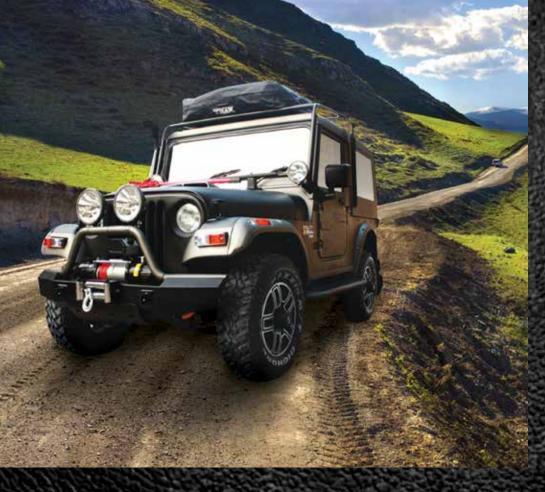

#### TAKES NATURE - HEAD ON

In a world where SUVs have begun to look like their owners, complete with love handles and mushy seats, the Thar Bison with a more spacious, comfortable interior and a host of standard features, strikes a perfect balance between interior comfort and on-road and off-road capability. And its confidence-inspiring features, like light and tough Hard Top and Torsion Bar front suspension and optional Carbon Fibre rear springs, prove once again that safety is an integral part of our DNA. Fully widened bonnet of steel, higher ground clearance and full undercarriage protection come as options along with shovel and spades to take nature head-on like a bison.

#### **EXTERIOR**

- Tall and square overall stance
- Wider bonnet hood and front Grille with bull horn applique
- Aggressive and overall wider stance with restyled fenders having integrated side indicators
- · Shark gill style inset in bonnet with Red glow light inside
- FRP inserted CRC Steel Front Bumper with Bull bar and Fog lamps.
- CRC steel Rear bumper with towing hooks
- · High Intensity Fog lamps for Highway and Jungle Safari
- Night Cutter white glow headlights for unmatched visibility round the year
- Wide angle ORVM
- Exterior Roll cage
- Stylish Roof marker lamps
- Functional snorkel
- Off-roading tyres with options of Alloys or Deep-drawn sheet metal wheel

- Genuine Leather wrapped Instrument panel and steering wheel
- PU or Genuine Leather Upholstery
- Body hugging seats with Lumbar support and armrests
- 1DIN or 2DIN MP3 head unit with Speaker boxes
- Front facing individual rear seats
- Rear seats lift off totally to fold onto the sides giving larger cargo space to stuff your desires
- In-built Navigation system with infotainment or stand-alone dashboard mounted
- Premium White LED dome lamps
- Synthetic premium floor carpet
- Washable roof Interiors