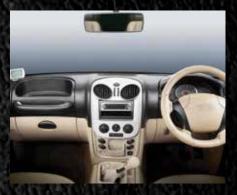

#### INTERIOR CUSTOMISING OPTIONS

There are various ways to customise the interior of the Mahindra range of vehicles, whether adding colour coding to the dashboard or installing an enhanced GPS navigation system. Buyers can also get installed a complete sound system with premium sub-woofers and high output speakers for complete Home Theatre experience. A DVD display can be provided in the back of the headrest, in the dashboard, or hanging above the centre control unit. Other interior customising options include trimmed steering wheels and monogrammed seats in Italian leather/Art Leather/Premium Fabric. Redesigned door trims, Central console, Mood Lighting, Customised Floor Mats, Power Windows, roof mounted chillers, car fridge and 230 Volt AC output inverter to power the charging needs for your cell/tabs, camera and all other gadgets during the drive.