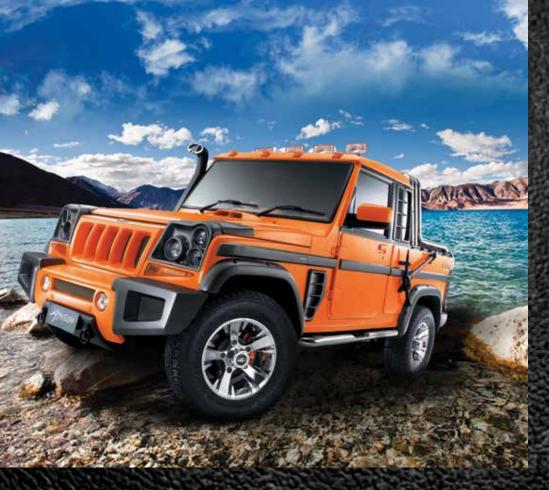

#### **CLIMBING HEIGHTS**

Scorpio Mountaineer, the customised version of Scorpio 2WD or 4WD, comes packed with excitement and capability with adventure-ready vehicles like the best in class off-road-ready international brands. No matter who you are, there's a rugged Scorpio Mountaineer 4x4 ready to take you exploring. Its suspension—featuring high-performance shocks with rear advance multi-link based suspension —helps carry you over unforgiving terrain. And with a heavy duty CRC steel front bumper with built-in skid plate designed to protect things up front, this rugged body-on-frame SUV fears no trail. When you're an off-road legend, there's no need to shout out. Scorpio Mountaineer turns heads on the trail with its bold front Grille and unique 3-pod head lamp with 17-inch matteblack alloy wheels wrapped in aggressive all-terrain tyres. With the Mountaineer you can crawl through rocks, dirt and mud in style.

- Front parking sensor with graphical display on the screen
- Reversing camera
- Spare wheel mounted on the rear door
- Spare wheel clad
- · Colour coordinated dashboard
- HUD Heads up display
- Motorised sunroof optional
- 4 speakers with boxes
- Under seat Sub-woofer
- Pure leather seat covers or PU options
- Central locking
- Stainless steel Exhaust twin pipes
- Cargo area cover with the FRP lid
- 2DIN panel with navigation

<sup>\*</sup> Above customisation can be done for any variant of base vehicle.