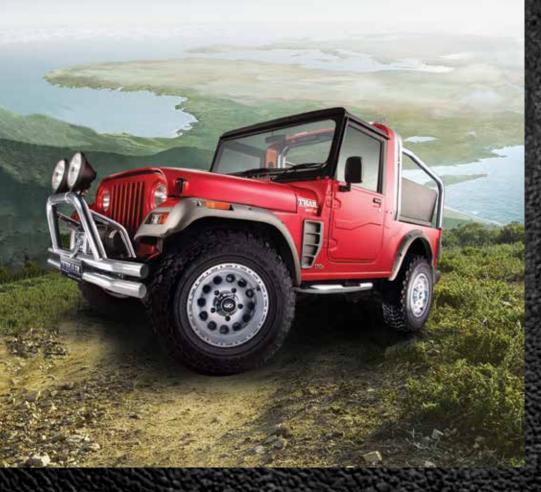

#### STYLED TO OFF-ROAD

THAR is a special purpose off-road vehicle that has got a rich heritage and cult appeal. From being the guardian of our borders to building remote parts of the nation, THAR's predecessors have done it all. THAR CRDe is tough as nail. THAR can go where most would dread to tread. While being tough on the outside it's got A/C and power steering that makes it an everyday car for those who have SUV's running in their blood.

#### **EXTERIOR**

- Tall and square overall stance
- Tough and Mean front Grille with sink-in Head lamps
- High Intensity Fog lamps for Highway and Jungle Safari
- CRC Steel Front Bumper with Bull bar and Rear bumper
- Night Cutter white glow headlights
- · Macho wheel arches
- Wide angle ORVM
- Wide Bonnet scoop
- Exterior Roll cage
- · Functional snorkel
- Farmers jack optional
- Tough off-roading tyres and alloys
- Winch optional
- Trailer ready Rear bumper and towing hook
- Dune Lights optional

- Genuine Leather wrapped Instrument panel and steering wheel
- PU or Genuine Leather Upholstery
- Wider seats with Lumbar support and Armrests
- 1DIN or 2DIN MP3 head unit with Speaker boxes
- Front facing individual seats with side folding feature
- Navigation unit integrated on Instrument panel
- Premium White LED dome lamps
- Washable Roof interiors
- Android-based Mood lighting optional
- GPS Vehicle Tracker for those who want their near and dear ones to know their adventure footprints online.
- Synthetic premium floor carpet