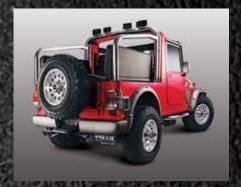

#### STYLED TO OFF-ROAD

THAR is a special purpose off-road vehicle that has got a rich heritage and cult appeal. From being the guardian of our borders to building remote parts of the nation, THAR's predecessors have done it all. THAR CRDe is tough as nail. THAR can go where most would dread to tread. While being tough on the outside it's got A/C and power steering that makes it an everyday car for those who have SUV's running in their blood.

#### **EXTERIOR**

- Tall and square overall stance
- Tough and Mean front Grille with sink-in Head lamps
- High Intensity Fog lamps for Highway and Jungle Safari
- CRC Steel Front Bumper with Bull bar and Rear bumper
- Night Cutter white glow headlights
- · Macho wheel arches
- Wide angle ORVM
- Wide Bonnet scoop
- Exterior Roll cage
- · Functional snorkel
- Farmers jack optional
- Tough off-roading tyres and alloys
- Winch optional
- Trailer ready Rear bumper and towing hook
- Dune Lights optional

- Genuine Leather wrapped Instrument panel and steering wheel
- PU or Genuine Leather Upholstery
- Wider seats with Lumbar support and Armrests
- 1DIN or 2DIN MP3 head unit with Speaker boxes
- Front facing individual seats with side folding feature
- Navigation unit integrated on Instrument panel
- Premium White LED dome lamps
- Washable Roof interiors
- Android-based Mood lighting optional
- GPS Vehicle Tracker for those who want their near and dear ones to know their adventure footprints online.
- Synthetic premium floor carpet