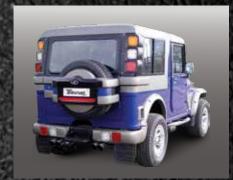

#### STYLED TO OFF-ROAD

THAR is a special purpose off-road vehicle that has got a rich heritage and cult appeal. From being the guardian of our borders to building remote parts of the nation, THAR's predecessors have done it all. THAR CRDe is tough as nail. THAR can go where most would dread to tread. While being tough on the outside it's got A/C and power steering that makes it an everyday car for those who have SUV's running in their blood.

#### **EXTERIOR**

- Tall and square overall stance
- Tough and Mean front Grille with sink-in Head lamps
- High Intensity Fog lamps for Highway and Jungle Safari
- CRC Steel Front Bumper with Bull bar and Rear bumper
- Night Cutter white glow headlights
- · Macho wheel arches
- Wide angle ORVM
- Wide Bonnet scoop
- Exterior Roll cage
- · Functional snorkel
- Farmers jack optional
- Tough off-roading tyres and alloys
- Winch optional
- Trailer ready Rear bumper and towing hook
- Dune Lights optional