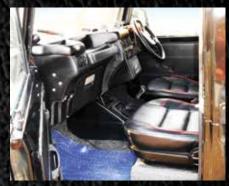

#### TAKE ON NATURE

The Wide Open Design on the Thar Buggy Chassis, gives you best of both worlds. The cross-over between a modified Thar trail rig, and a full tube buggy - that is what the Thar Buggy is. The Thar Buggy is customised along with 16-inch alloy or steel wheels, reverse and front side tow hooks, foglamps, a detachable black type of soft top and the 2 DIN sound system 4 speaker with the supplementary audio jack, the steering wheel controls and CD player.

#### **EXTERIOR**

- Stylish Front Grille
- Flared side fender
- CRC steel Front Metal Bumper
- Customized Doors with inset Hinges
- Off-road tyres
- 16-inch alloy rims and high aspect ratio tyres, deep dish
- Boxy bonnet latches
- Customized wider Bonnet
- Bonnet clad
- Side foot step cum Rock slider
- Sharp LED Tail Lamps
- Projector Head Lamps
- Customized roll over bar
- Body lift spacer
- Carbon fibre Rear suspension springs
- CRC steel rear Bumper
- Tow away Trailer Hook
- Quick release Canopy
- Net on the rear, foldable downwards
- Customized door handles

- Reverse camera with screen
- 2DIN stereo with navigation
- Marine speakers optional
- · Android-based Mood Lighting
- Upholstery in PU or Genuine Leather with laminated carpet
- 3D matt on the floor
- Stainless Steel Exhaust pipe