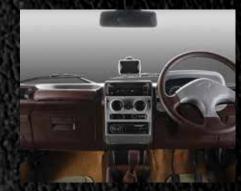

#### INTERIOR CUSTOMISING OPTIONS

There are various ways to customise the interior of the Mahindra range of vehicles, whether adding colour coding to the dashboard or installing an enhanced GPS navigation system. Buyers can also get installed a complete sound system with premium sub-woofers and high output speakers for complete Home Theatre experience. A DVD display can be provided in the back of the headrest, in the dashboard, or hanging above the centre control unit. Other interior customising options include trimmed steering wheels and monogrammed seats in Italian leather/Art Leather/Premium Fabric. Redesigned door trims, Central console, Mood Lighting, Customised Floor Mats, Power Windows, roof mounted chillers, car fridge and 230 Volt AC output inverter to power the charging needs for your cell/tabs, camera and all other gadgets during the drive.