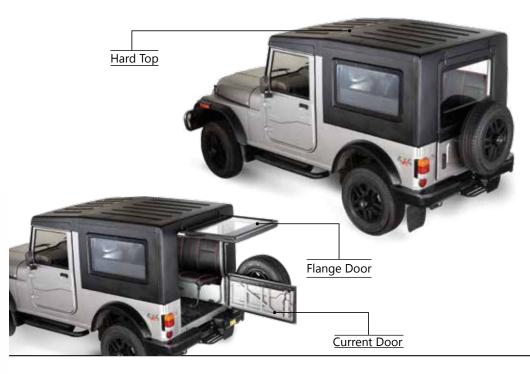

Customized roof lining
- Custom-made pillar trims
- 1DIN MP3 player with speakers
- Under seat Sub-woofer for Home Theatre surround sound

<sup>\*</sup> Above customisation can be done for any variant of base vehicle.

#### **CUSTOMISATION KIT**

Body Kits are medium of expression for car owners and they make a statement about the owner. A Customisation kit or body kit will transform the vehicle from anonymous to famous, and may even give some additional protection while off-roading. We have a selection of kits as well as individual components, so one can either go all the way at once or build the vehicle incrementally. Contents of kits vary according to vehicle and can be broadly classified as Performance and Styling Kits.

#### **KUV100 EXPLORER KIT**



#### THAR MODULAR HARD TOP KIT



#### **BOLERO ADVENTURE KIT**



#### THAR EXPEDITION KIT





#### **TUV 300 ENDURANCE KIT**





#### **ABOUT OUR STUDIO**

Mahindra Customisation is a part of Mahindra and Mahindra Group with its major studio and installation facility is in Mumbai. Mahindra Customisation have designed and introduced a number of customisation concepts and have developed kits which can be installed by our network of dealers that have built a growing reputation of quality work and exceptional services. We at Mahindra Customisation are updated with Vehicle Technology and details of engineering advancements in Mahindra's range of vehicles which enable us to achieve total engineering integration of our designs. This gives the total reliability of styling for our customers to have total peace of mind.

We ta