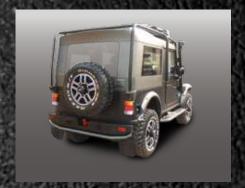

#### STYLED TO OFF-ROAD

THAR is a special purpose off-road vehicle that has got a rich heritage and cult appeal. From being the guardian of our borders to building remote parts of the nation, THAR's predecessors have done it all. THAR CRDe is tough as nail. THAR can go where most would dread to tread. While being tough on the outside it's got A/C and power steering that makes it an everyday car for those who have SUV's running in their blood.

#### **EXTERIOR**

- Tall and square overall stance
- Tough and Mean front Grille with sink-in Head lamps
- High Intensity Fog lamps for Highway and Jungle Safari
- CRC Steel Front Bumper with Bull bar and Rear bumper
- Night Cutter white glow headlights
- · Macho wheel arches
- Wide angle ORVM
- Wide Bonnet scoop
- Exterior Roll cage
- · Functional snorkel
- Farmers jack optional
- Tough off-roading tyres and alloys
- Winch optional
- Trailer ready Rear bumper and towing hook
- Dune Lights optional

- Genuine Leather wrapped Instrument panel and steering wheel
- PU or Genuine Leather Upholstery
- Wider seats with Lumbar support and Armrests
- 1DIN or 2DIN MP3 head unit with Speaker boxes
- Front facing individual seats with side folding feature
- Navigation unit integrated on Instrument panel
- Premium White LED dome lamps
- Washable Roof interiors
- Android-based Mood lighting optional
- GPS Vehicle Tracker for those who want their near and dear ones to know their adventure footprints online.
- Synthetic premium floor carpet