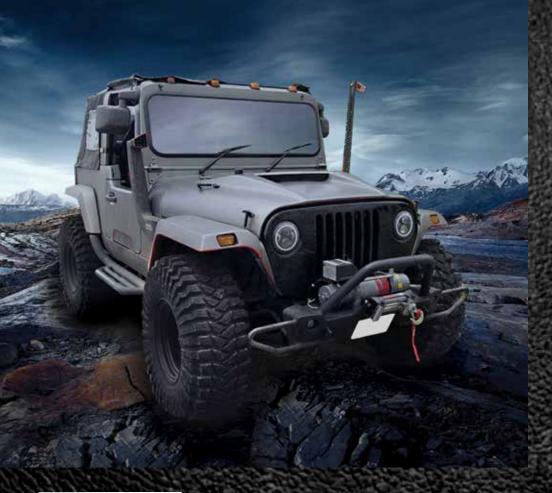

#### STYLED TO OFF-ROAD

THAR is a special purpose off-road vehicle that has got a rich heritage and cult appeal. From being the guardian of our borders to building remote parts of the nation, THAR's predecessors have done it all. THAR CRDe is tough as nail. THAR can go where most would dread to tread. While being tough on the outside it's got A/C and power steering that makes it an everyday car for those who have SUV's running in their blood.

#### **EXTERIOR**

- Tall and square overall stance
- Tough and Mean front Grille with sink-in Head lamps
- High Intensity Fog lamps for Highway and Jungle Safari
- CRC Steel Front Bumper with Bull bar and Rear bumper
- Night Cutter white glow headlights
- · Macho wheel arches
- Wide angle ORVM
- Wide Bonnet scoop
- Exterior Roll cage
- · Functional snorkel
- Farmers jack optional
- Tough off-roading tyres and alloys
- Winch optional
- Trailer ready Rear bumper and towing hook
- Dune Lights optional

- Genuine Leather wrapped Instrument panel and steering wheel
- PU or Genuine Leather Upholstery
- Wider seats with Lumbar support and Armrests
- 1DIN or 2DIN MP3 head unit with Speaker boxes
- Front facing individual seats with side folding feature
- Navigation unit integrated on Instrument panel
- Premium White LED dome lamps
- Washable Roof interiors
- Android-based Mood lighting optional
- GPS Vehicle Tracker for those who want their near and dear ones to know their adventure footprints online.
- Synthetic premium floor carpet