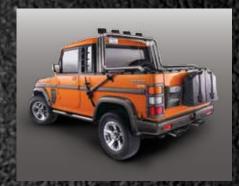

#### TAKE ON NATURE

The Wide Open Design on the Thar Buggy Chassis, gives you best of both worlds. The cross-over between a modified Thar trail rig, and a full tube buggy - that is what the Thar Buggy is. The Thar Buggy is customised along with 16-inch alloy or steel wheels, reverse and front side tow hooks, foglamps, a detachable black type of soft top and the 2 DIN sound system 4 speaker with the supplementary audio jack, the steering wheel controls and CD player.

#### **EXTERIOR**

- Stylish Front Grille
- Flared side fender
- CRC steel Front Metal Bumper
- Customized Doors with inset Hinges
- Off-road tyres
- 16-inch alloy rims and high aspect ratio tyres, deep dish
- Boxy bonnet latches
- Customized wider Bonnet
- Bonnet clad
- Side foot step cum Rock slider
- Sharp LED Tail Lamps
- Projector Head Lamps
- Customized roll over bar
- Body lift spacer
- Carbon fibre Rear suspension springs
- CRC steel rear Bumper
- Tow away Trailer Hook
- Quick release Canopy
- Net on the rear, foldable downwards
- Customized door handles

- Reverse camera with screen
- 2DIN stereo with navigation
- Marine speakers optional
- · Android-based Mood Lighting
- Upholstery in PU or Genuine Leather with laminated carpet
- 3D matt on the floor
- Stainless Steel Exhaust pipe