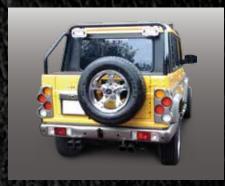

#### **RULE THE ROAD**

For whom speed thrills, the new Bolero Stinger-2 concept is just for them. Feel the adrenalin rush as the vehicle zips ahead with unmatched power. This 4-door vehicle is powered by the m2DiCR engine. For that unadulterated knock-out punch you always wanted to deliver. Experience this brute in the 2WD version and know what power is all about.

#### **EXTERIOR**

- Mesh in front Grille and front bumper corners
- Custom made inset side scoops with mesh
- · Body shell in stunning custom paint
- Spacious cargo bay with cover
- Custom built tail lamp bezel
- Over-head amber indicator marker lamps
- Custom built rear roll cage
- Dual pod round headlamps
- Vertical slotted wide open Grille for aggressive stance.
- Functional snorkel optional
- Aggressively styled bonnet applique

- Restyled door trims
- · Colour coded interiors
- Leather wrapped interiors
- · Modified centre console
- Music system with speakers
- Customised trim panels
- Carpet and matts
- Upholstery with genuine leather or PU options
- Android-based mood lighting optional