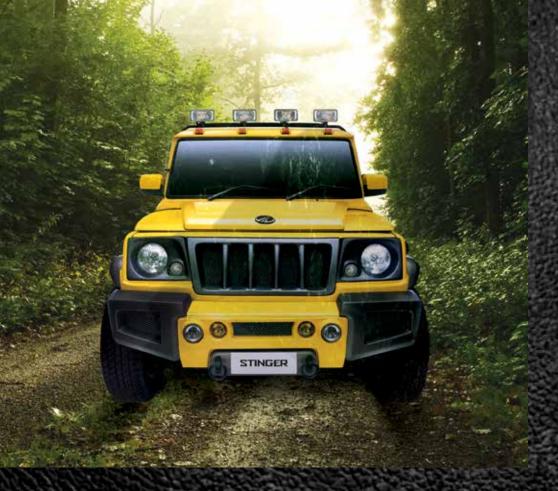

#### **RULE THE ROAD**

For whom speed thrills, the new Bolero Stinger-2 concept is just for them. Feel the adrenalin rush as the vehicle zips ahead with unmatched power. This 4-door vehicle is powered by the m2DiCR engine. For that unadulterated knock-out punch you always wanted to deliver. Experience this brute in the 2WD version and know what power is all about.

#### **EXTERIOR**

- Mesh in front Grille and front bumper corners
- Custom made inset side scoops with mesh
- · Body shell in stunning custom paint
- Spacious cargo bay with cover
- Custom built tail lamp bezel
- Over-head amber indicator marker lamps
- Custom built rear roll cage
- Dual pod round headlamps
- Vertical slotted wide open Grille for aggressive stance.
- Functional snorkel optional
- Aggressively styled bonnet applique

- Restyled door trims
- · Colour coded interiors
- Leather wrapped interiors
- · Modified centre console
- Music system with speakers
- Customised trim panels
- Carpet and matts
- Upholstery with genuine leather or PU options
- Android-based mood lighting optional