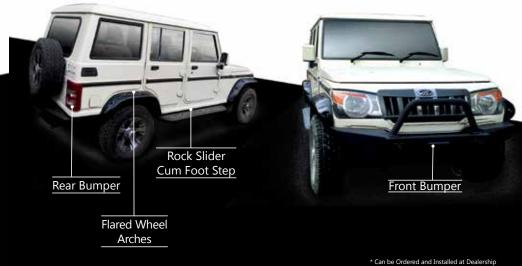

#### **EXTERIOR CUSTOMISING OPTIONS**

If looking to customise the external look from other factory vehicles, there are various ways to do this. Starting from custom paint job buyers can give their Mahindra vehicles a distinctive appearance by changing external configuration, shape, styling, add-ons, alloy rims, tyres, custom Grille, headlamps and tail lights, front and rear bumpers. Mahindra Customisation can offer to add Adventure quotient to the vehicle with Roll Bars, Rock Sliders, Bull Bars, Range of Canopies, FRP Hard Top, Snorkel, Winch, Super Skeleton Roll Cage, Body Elevation, Fog Lamps.