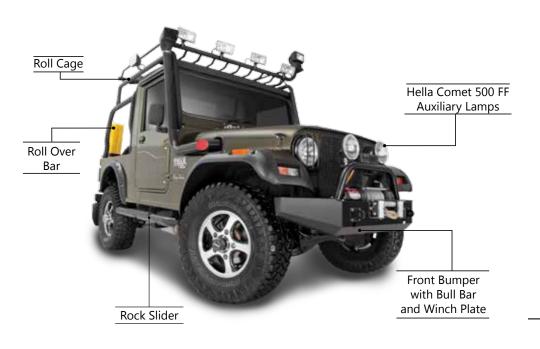

#### **EXTERIOR CUSTOMISING OPTIONS**

If looking to customise the external look from other factory vehicles, there are various ways to do this. Starting from custom paint job buyers can give their Mahindra vehicles a distinctive appearance by changing external configuration, shape, styling, add-ons, alloy rims, tyres, custom Grille, headlamps and tail lights, front and rear bumpers. Mahindra Customisation can offer to add Adventure quotient to the vehicle with Roll Bars, Rock Sliders, Bull Bars, Range of Canopies, FRP Hard Top, Snorkel, Winch, Super Skeleton Roll Cage, Body Elevation, Fog Lamps.

#### **EXTERIOR**

- Stainless steel or Powder coated custom-built Front bull bar, side guards and roll cage
- Restyled front fascia and fenders
- Custom-built wheel arches, side scoops, tail lamp bezel and rear bumper
- Custom paint job High Gloss Metallic, Solids, Matt Finish paint options
- Hawk eye front Grille
- Powerful front fog lights
- Off road tyres and alloys