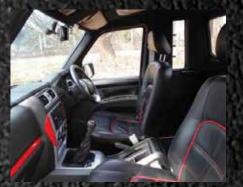

- Front parking sensor with graphical display on the screen
- Reversing camera
- Spare wheel mounted on the rear door
- Spare wheel clad
- · Colour coordinated dashboard
- HUD Heads up display
- Motorised sunroof optional
- 4 speakers with boxes
- Under seat Sub-woofer
- Pure leather seat covers or PU options
- Central locking
- Stainless steel Exhaust twin pipes
- Cargo area cover with the FRP lid
- 2DIN panel with navigation