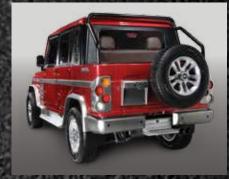

#### **EXTERIOR CUSTOMISING OPTIONS**

If looking to customise the external look from other factory vehicles, there are various ways to do this. Starting from custom paint job buyers can give their Mahindra vehicles a distinctive appearance by changing external configuration, shape, styling, add-ons, alloy rims, tyres, custom Grille, headlamps and tail lights, front and rear bumpers. Mahindra Customisation can offer to add Adventure quotient to the vehicle with Roll Bars, Rock Sliders, Bull Bars, Range of Canopies, FRP Hard Top, Snorkel, Winch, Super Skeleton Roll Cage, Body Elevation, Fog Lamps.

#### **EXTERIOR**

- Stainless steel or Powder coated custom-built Front bull bar, side guards and roll cage
- Restyled front fascia and fenders
- Custom-built wheel arches, side scoops, tail lamp bezel and rear bumper
- Custom paint job High Gloss Metallic, Solids, Matt Finish paint options
- Hawk eye front Grille
- Powerful front fog lights
- Off road tyres and alloys