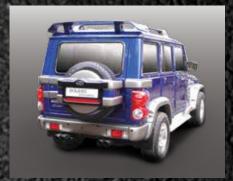

#### **CLIMBING HEIGHTS**

Scorpio Mountaineer, the customised version of Scorpio 2WD or 4WD, comes packed with excitement and capability with adventure-ready vehicles like the best in class off-road-ready international brands. No matter who you are, there's a rugged Scorpio Mountaineer 4x4 ready to take you exploring. Its suspension—featuring high-performance shocks with rear advance multi-link based suspension —helps carry you over unforgiving terrain. And with a heavy duty CRC steel front bumper with built-in skid plate designed to protect things up front, this rugged body-on-frame SUV fears no trail. When you're an off-road legend, there's no need to shout out. Scorpio Mountaineer turns heads on the trail with its bold front Grille and unique 3-pod head lamp with 17-inch matteblack alloy wheels wrapped in aggressive all-terrain tyres. With the Mountaineer you can crawl through rocks, dirt and mud in style.

- Front parking sensor with graphical display on the screen
- Reversing camera
- Spare wheel mounted on the rear door
- Spare wheel clad
- · Colour coordinated dashboard
- HUD Heads up display
- Motorised sunroof optional
- 4 speakers with boxes
- Under seat Sub-woofer
- Pure leather seat covers or PU options
- Central locking
- Stainless steel Exhaust twin pipes
- Cargo area cover with the FRP lid
- 2DIN panel with navigation