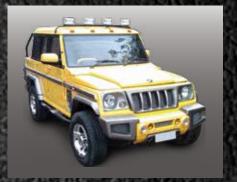

#### **RULE THE ROAD**

For whom speed thrills, the new Bolero Stinger-2 concept is just for them. Feel the adrenalin rush as the vehicle zips ahead with unmatched power. This 4-door vehicle is powered by the m2DiCR engine. For that unadulterated knock-out punch you always wanted to deliver. Experience this brute in the 2WD version and know what power is all about.

#### **EXTERIOR**

- Mesh in front Grille and front bumper corners
- Custom made inset side scoops with mesh
- · Body shell in stunning custom paint
- Spacious cargo bay with cover
- Custom built tail lamp bezel
- Over-head amber indicator marker lamps
- Custom built rear roll cage
- Dual pod round headlamps
- Vertical slotted wide open Grille for aggressive stance.
- Functional snorkel optional
- Aggressively styled bonnet applique

- Restyled door trims
- · Colour coded interiors
- Leather wrapped interiors
- · Modified centre console
- Music system with speakers
- Customised trim panels
- Carpet and matts
- Upholstery with genuine leather or PU options
- Android-based mood lighting optional