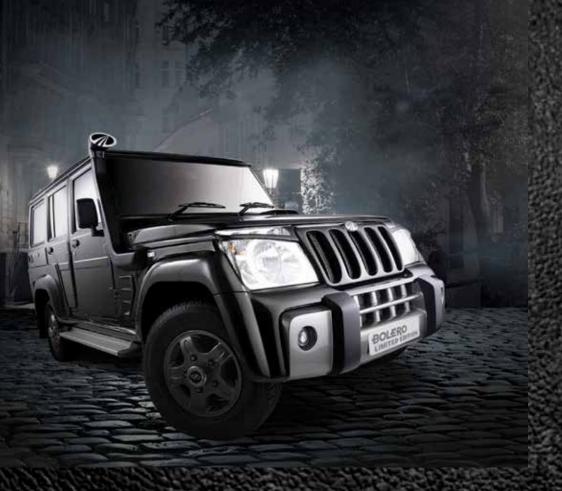

# BOLERO LIMITED EDITION

#### RUGGED. ROUGH. REFINED

Whether off-roading for fun, or traversing treacherous terrains, it all begins and ends with the rugged Bolero Limited Edition. With its custom-paint, front Grille, and inset side scoops, the Bolero Limited Edition is built to deliver. And deliver it does—in inimitable style.

#### **EXTERIOR**

- Custom-built front bumper assembly
- Modified front Grille with stainless steel mesh
- Customized front LED cluster assembly
- Projector lamps in front bumper
- Bonnet scoop in matt black
- Custom-made wheel arches
- Modified spare wheel cover
- Custom-made rear bumper
- Custom-made inset side scoops in matt black
- · Window line blackening
- Custom made side footsteps
- Modified mud-flaps
- Body shell in custom paint
- New styling O.E body shell
- Alloy wheels
- Broader tyres

- · Colour coordinated interiors as per the exterior
- Customized door trim pads
- · Option of leather upholstery
- Custom floor carpeting and floor matts
- Customized roof lining
- Custom-made pillar trims
- 1DIN MP3 player with speakers
- Under seat Sub-woofer for Home Theatre surround sound

<sup>\*</sup> Above customisation can be done for any variant of base vehicle.