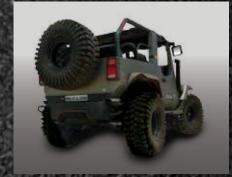

#### TAKE ON NATURE

The Wide Open Design on the Thar Buggy Chassis, gives you best of both worlds. The cross-over between a modified Thar trail rig, and a full tube buggy - that is what the Thar Buggy is. The Thar Buggy is customised along with 16-inch alloy or steel wheels, reverse and front side tow hooks, foglamps, a detachable black type of soft top and the 2 DIN sound system 4 speaker with the supplementary audio jack, the steering wheel controls and CD player.

#### **EXTERIOR**

- Stylish Front Grille
- Flared side fender
- CRC steel Front Metal Bumper
- Customized Doors with inset Hinges
- Off-road tyres
- 16-inch alloy rims and high aspect ratio tyres, deep dish
- Boxy bonnet latches
- Customized wider Bonnet
- Bonnet clad
- Side foot step cum Rock slider
- Sharp LED Tail Lamps
- Projector Head Lamps
- Customized roll over bar
- Body lift spacer
- Carbon fibre Rear suspension springs
- CRC steel rear Bumper
- Tow away Trailer Hook
- Quick release Canopy
- Net on the rear, foldable downwards
- Customized door handles