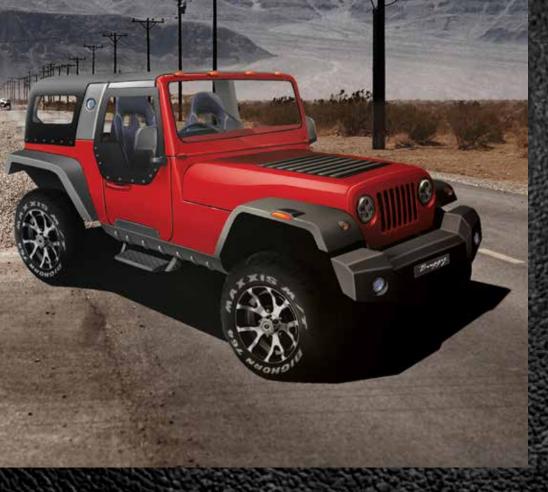

#### TAKE ON NATURE

The Wide Open Design on the Thar Buggy Chassis, gives you best of both worlds. The cross-over between a modified Thar trail rig, and a full tube buggy - that is what the Thar Buggy is. The Thar Buggy is customised along with 16-inch alloy or steel wheels, reverse and front side tow hooks, foglamps, a detachable black type of soft top and the 2 DIN sound system 4 speaker with the supplementary audio jack, the steering wheel controls and CD player.

#### **EXTERIOR**

- Stylish Front Grille
- Flared side fender
- CRC steel Front Metal Bumper
- Customized Doors with inset Hinges
- Off-road tyres
- 16-inch alloy rims and high aspect ratio tyres, deep dish
- Boxy bonnet latches
- Customized wider Bonnet
- Bonnet clad
- Side foot step cum Rock slider
- Sharp LED Tail Lamps
- Projector Head Lamps
- Customized roll over bar
- Body lift spacer
- Carbon fibre Rear suspension springs
- CRC steel rear Bumper
- Tow away Trailer Hook
- Quick release Canopy
- Net on the rear, foldable downwards
- Customized door handles

- Reverse camera with screen
- 2DIN stereo with navigation
- Marine speakers optional
- · Android-based Mood Lighting
- Upholstery in PU or Genuine Leather with laminated carpet
- 3D matt on the floor
- Stainless Steel Exhaust pipe