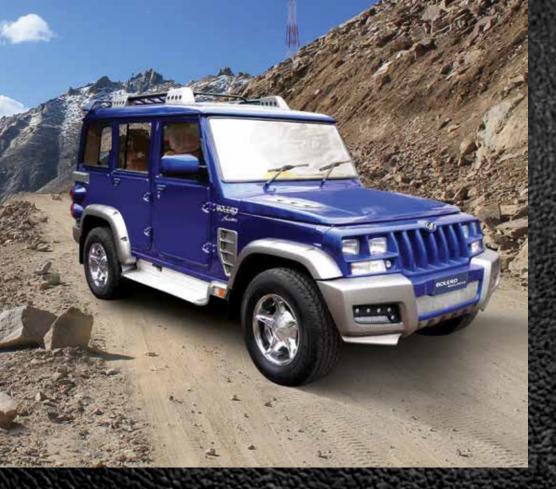

#### **CLIMBING HEIGHTS**

Scorpio Mountaineer, the customised version of Scorpio 2WD or 4WD, comes packed with excitement and capability with adventure-ready vehicles like the best in class off-road-ready international brands. No matter who you are, there's a rugged Scorpio Mountaineer 4x4 ready to take you exploring. Its suspension—featuring high-performance shocks with rear advance multi-link based suspension —helps carry you over unforgiving terrain. And with a heavy duty CRC steel front bumper with built-in skid plate designed to protect things up front, this rugged body-on-frame SUV fears no trail. When you're an off-road legend, there's no need to shout out. Scorpio Mountaineer turns heads on the trail with its bold front Grille and unique 3-pod head lamp with 17-inch matteblack alloy wheels wrapped in aggressive all-terrain tyres. With the Mountaineer you can crawl through rocks, dirt and mud in style.

- Front parking sensor with graphical display on the screen
- Reversing camera
- Spare wheel mounted on the rear door
- Spare wheel clad
- · Colour coordinated dashboard
- HUD Heads up display
- Motorised sunroof optional
- 4 speakers with boxes
- Under seat Sub-woofer
- Pure leather seat covers or PU options
- Central locking
- Stainless steel Exhaust twin pipes
- Cargo area cover with the FRP lid
- 2DIN panel with navigation