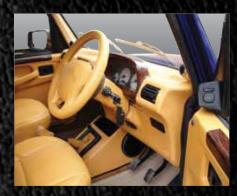

#### INTERIOR CUSTOMISING OPTIONS

There are various ways to customise the interior of the Mahindra range of vehicles, whether adding colour coding to the dashboard or installing an enhanced GPS navigation system. Buyers can also get installed a complete sound system with premium sub-woofers and high output speakers for complete Home Theatre experience. A DVD display can be provided in the back of the headrest, in the dashboard, or hanging above the centre control unit. Other interior customising options include trimmed steering wheels and monogrammed seats in Italian leather/Art Leather/Premium Fabric. Redesigned door trims, Central console, Mood Lighting, Customised Floor Mats, Power Windows, roof mounted chillers, car fridge and 230 Volt AC output inverter to power the charging needs for your cell/tabs, camera and all other gadgets during the drive.