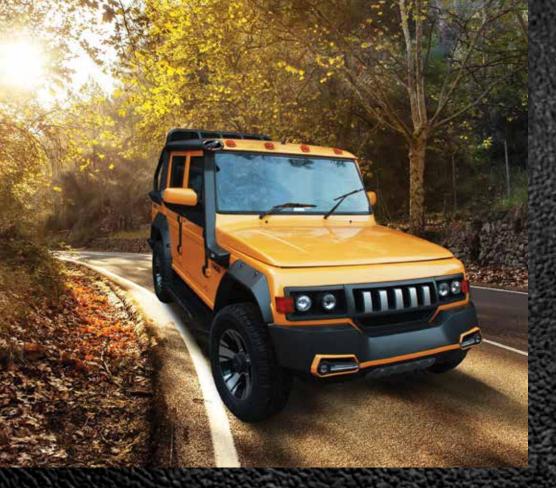

#### STYLED TO OFF-ROAD

THAR is a special purpose off-road vehicle that has got a rich heritage and cult appeal. From being the guardian of our borders to building remote parts of the nation, THAR's predecessors have done it all. THAR CRDe is tough as nail. THAR can go where most would dread to tread. While being tough on the outside it's got A/C and power steering that makes it an everyday car for those who have SUV's running in their blood.

#### **EXTERIOR**

- Tall and square overall stance
- Tough and Mean front Grille with sink-in Head lamps
- High Intensity Fog lamps for Highway and Jungle Safari
- CRC Steel Front Bumper with Bull bar and Rear bumper
- Night Cutter white glow headlights
- · Macho wheel arches
- Wide angle ORVM
- Wide Bonnet scoop
- Exterior Roll cage
- · Functional snorkel
- Farmers jack optional
- Tough off-roading tyres and alloys
- Winch optional
- Trailer ready Rear bumper and towing hook
- Dune Lights optional

- Genuine Leather wrapped Instrument panel and steering wheel
- PU or Genuine Leather Upholstery
- Wider seats with Lumbar support and Armrests
- 1DIN or 2DIN MP3 head unit with Speaker boxes
- Front facing individual seats with side folding feature
- Navigation unit integrated on Instrument panel
- Premium White LED dome lamps
- Washable Roof interiors
- Android-based Mood lighting optional
- GPS Vehicle Tracker for those who want their near and dear ones to know their adventure footprints online.
- Synthetic premium floor carpet

<sup>\*</sup> Above customisation can be done for any variant of base vehicle.