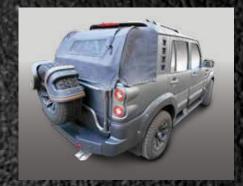

#### **BRUIT STYLING WITH DEPENDABILITY**

Scorpio Dark Horse combines superb capability, ruggedness and dependability with Bruit Styling in one. As assured in the city as it is out in the wilderness, the Scorpio Dark Horse vehicles are designed and built to travel. Scorpio Dark Horse can be customised on both the 2WD and 4WD Scorpio base vehicles. The Scorpio Dark Horse has all unique frontal looks not having anything in common with New Generation and Old Generation Scorpio from the front. It is equipped with a range of advanced features that are designed specifically for comfort, safety and style. Combining state-of-the art technology with superior comfort it is meant to dominate every other car or SUV on road each time you drive out in your Scorpio Dark Horse.

#### **EXTERIOR**

- Re-profiled stylish bodyline with 4- or 2-door option.
- Modified front bumper
- Custom made headlamp bezel
- Styled front Grille
- Bumper mounted towing rings
- Halogen projector lamps
- Xenon projector lamps
- · Auxiliary lamps mounted on rear roll cage
- Bonnet scoop
- Twin pod tail lamps with jewellery style lens holders
- Functional snorkel
- Styled wheel arches with Allen head screws
- Robust side cladding
- Concept matching alloy wheels with all terrain or off-roading tyres

- Leather upholstery in leather combination
- Colour coded interiors
- Modified dash bezels in matt finish
- · Custom-built door trims in black with tint
- Cargo bay treatment
- Modified centre switch plate
- 1DIN or 2DIN MP3 head unit with USB port
- Inner linings for all interior trims
- Carpet and moulded matts
- Twin pod armrest-cum-storage area
- Android-based mood lighting or fixed colour mood lighting with ceiling area coverage