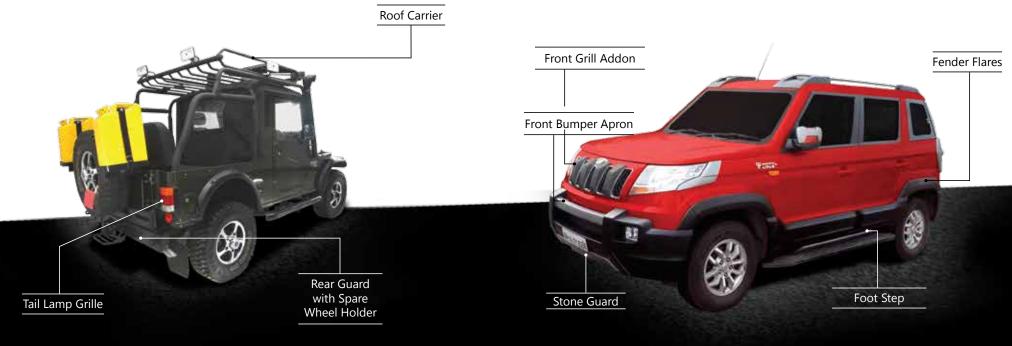

#### **EXTERIOR CUSTOMISING OPTIONS**

If looking to customise the external look from other factory vehicles, there are various ways to do this. Starting from custom paint job buyers can give their Mahindra vehicles a distinctive appearance by changing external configuration, shape, styling, add-ons, alloy rims, tyres, custom Grille, headlamps and tail lights, front and rear bumpers. Mahindra Customisation can offer to add Adventure quotient to the vehicle with Roll Bars, Rock Sliders, Bull Bars, Range of Canopies, FRP Hard Top, Snorkel, Winch, Super Skeleton Roll Cage, Body Elevation, Fog Lamps.

#### **EXTERIOR**

- Stylish Front Grille
- Flared side fender
- CRC steel Front Metal Bumper
- Customized Doors with inset Hinges
- Off-road tyres
- 16-inch alloy rims and high aspect ratio tyres, deep dish
- Boxy bonnet latches
- Customized wider Bonnet
- Bonnet clad
- Side foot step cum Rock slider
- Sharp LED Tail Lamps
- Projector Head Lamps
- Customized roll over bar
- Body lift spacer
- Carbon fibre Rear suspension springs
- CRC steel rear Bumper
- Tow away Trailer Hook
- Quick release Canopy
- Net on the rear, foldable downwards
- Customized door handles